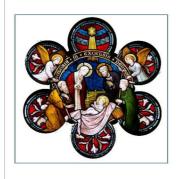

Further funds are needed to meet the cost of this work, for which purpose a range of attractive Christmas cards, depicting scenes in the stained-glass windows of The Nativity and The Annunciation, are now available.