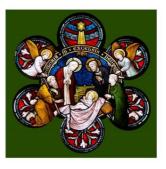

Further funds are needed to meet the cost of this work, for which purpose a range of attractive Christmas cards, depicting scenes in the stained-glass windows of The Nativity and The Annunciation, are now available.