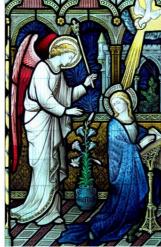

The church, where Sir Edward Elgar and members of his family are buried, features a beautiful baptistery, as well as these magnificent windows which were designed and made between 1882 and 1892 by Birmingham-based Hardman Studios.

Further funds are needed to meet the cost of this work, for which purpose a range of attractive Christmas cards, depicting scenes in the stained-glass windows of The Nativity and The Annunciation, are now available.