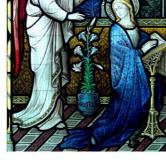

Further funds are needed to meet the cost of this work, for which purpose a range of attractive Christmas cards, depicting scenes in the stained-glass windows of The Nativity and The Annunciation, are now available.