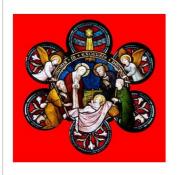

The church, where Sir Edward Elgar and members of his family are buried, features a beautiful baptistery, as well as these magnificent windows which were designed and made between 1882 and 1892 by Birmingham-based Hardman Studios.

Further funds are needed to meet the cost of this work, for which purpose a range of attractive Christmas cards, depicting scenes in the stained-glass windows of The Nativity and The Annunciation, are now available.