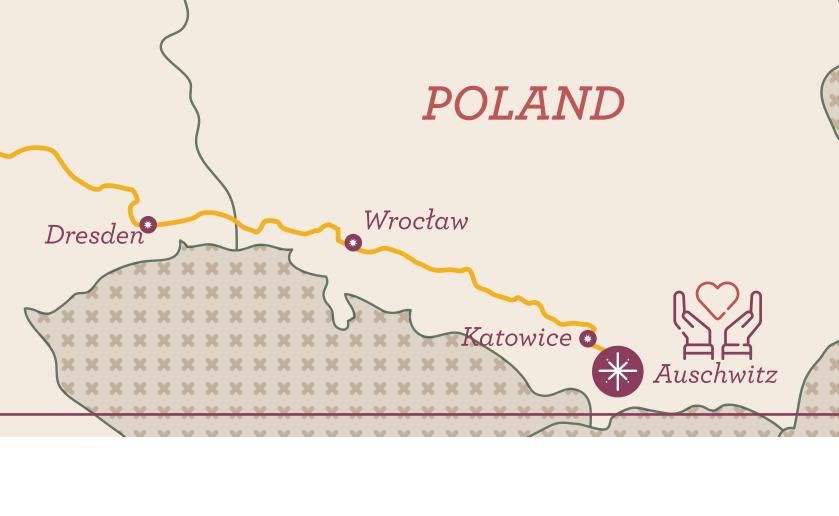

### MARARY that crosses Northern Europe.

>> 0. Rotterdam

- - 1. Middelburg 2. Deventer
  - 3. Amsterdam I
  - 4. Amsterdam II 5. Amsterdam III
- 6. Westerbork Transit Camp I
- 7. Westerbork Transit Camp II 8. Dresden
- 9. Wrocław 10. Katowice
- 11. Auschwitz