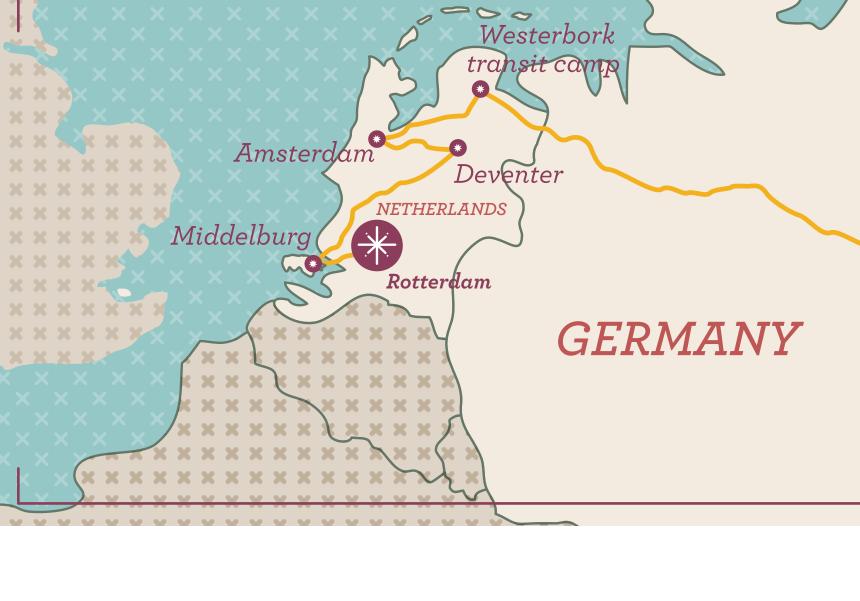

### MARARY that crosses Northern Europe.

>> 0. Rotterdam

- - 1. Middelburg 2. Deventer
  - 3. Amsterdam I
  - 4. Amsterdam II 5. Amsterdam III
- 6. Westerbork Transit Camp I
- 7. Westerbork Transit Camp II 8. Dresden
- 9. Wrocław 10. Katowice
- 11. Auschwitz